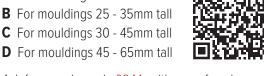

- A For mouldings 15 25mm tall

Ask for sample pack, 9944, with one of each Corner and a piece of each Strip. See Lion website for more info.

**B** To fit 25-35mm tall To fit 30-45mm tall 65mm wide

To fit 15-25mm tall

38mm wide

All lengths are 2m.

Check best prices:

9908C Foam Corners A Box 200

9904A Foam Strips A 2m 38 strips/76m

9904B Foam Strips A 2m 200 strips/400m

9909C Foam Corners **B** box 120

9905A Foam Strips **B** 2m 24 strips/48m