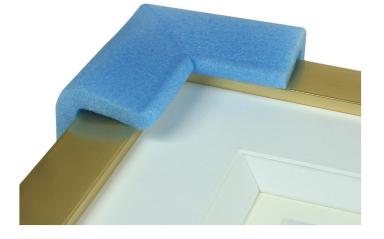

**Foam Edge Protector** 

**Corners & Strips** 

v.4 11/2020

50mm wide

To fit 45-65mm tall

80mm wide

Our range of protective foam pre-formed Corners and edge Strips is made from blue polyethylene foam of just the right strength to absorb bumps and shocks while framed art is in transit. Cut to length or notch with a breadknife or similar. It clips onto the frame moulding and can be secured with HandyWrap, 2884.

- Four profiles, to suit frame mouldings from 15mm to 65mm tall
- Pre-formed Corners match the profiles of the Strips. Strips are 2m
- · Pack quantities according to profile size

The range of foam Corners and Srips comes in four profile sizes: