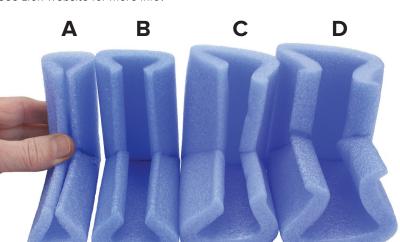

- Four profiles, to suit frame mouldings from 15mm to 65mm tall
- Pre-formed Corners match the profiles of the Strips. Strips are 2m
- · Pack quantities according to profile size

The range of foam Corners and Srips comes in four profile sizes:

- A For mouldings 15 25mm tall

Ask for sample pack, 9944, with one of each Corner and a piece of each Strip. See Lion website for more info.

**B** To fit 25-35mm tall To fit 30-45mm tall 65mm wide

To fit 15-25mm tall

38mm wide

All lengths are 2m.

Check best prices:

9908C Foam Corners A Box 200

9904A Foam Strips A 2m 38 strips/76m

9904B Foam Strips A 2m 200 strips/400m

9909C Foam Corners **B** box 120

9905A Foam Strips **B** 2m 24 strips/48m